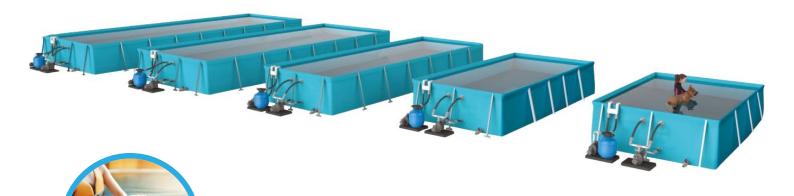

### Your Cost-Effective Canine Hydrotherapy Solution

Available in multiple sizes ranging from 18m³ to 56m³, Hydro Physio pools offer a convenient, cost-effective way to provide patients with water-based exercise. Designed to facilitate seamless installation and relocation, they are suitable for a wide selection of facilities.

### **Technical Specifications**

| MODEL            | EXTERNAL<br>MEASURE MM | INTERNAL<br>MEASURE MM | APPROX<br>VOLUME |
|------------------|------------------------|------------------------|------------------|
| 966/001001 MAX-1 | L5400 x W3650 x H1200  | L4750 x W3000 x H1200  | 18m3             |
| 966/001002 MAX-2 | L6650 x W3650 x H1200  | L6000 x W3000 x H1200  | 23m3             |
| 966/006003 MAX-3 | L9150 x W3650 x H1200  | L8500 x W3000 x H1200  | 32m3             |
| 966/006004 MAX-4 | L10400 x W4900 x H1200 | L9750 x W4250 x H1200  | 50m3             |
| 966/006005 MAX-5 | L11650 x W4900 x H1200 | L1100 x W4250 x H1200  | 56m3             |