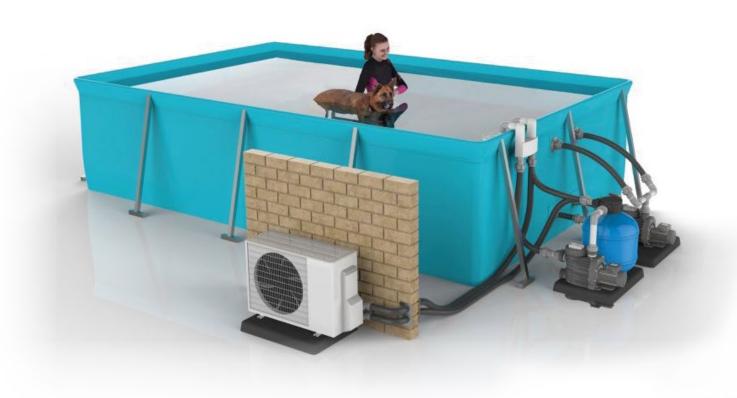

#### **Heating Options**

- ELECTRIC
- HEAT SOURCE
- HEAT SOURCED / ELECTRIC BACK-UP

#### **Filtration**

SAND MEDIA FILTER

#### System

POOL CONTROLLER REQUIRED

#### Optional Extras

- SKIMMER
- RESISTANCE JET SET AND CONNECTORS
- POOL ACCESS LADDER