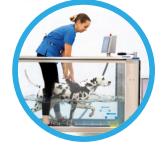

## CANINE Treadmill

### Delivering Canine Care with Confidence

**Hydro Physio's canine underwater treadmill** enables practitioners to support patients with pain management, post-operative recovery and general fitness. Designed with expert input from hydrotherapists and veterinary professionals, our treadmill is equipped with a wide range of features that ensure seamless user experiences.