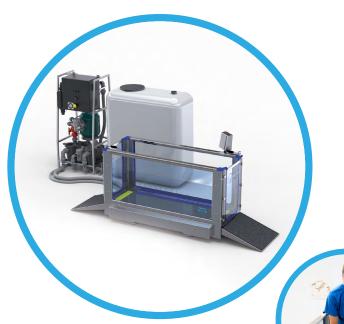

## CANINE Treadmill

### Delivering Canine Care with Confidence

**Hydro Physio's canine underwater treadmill** enables practitioners to support patients with pain management, post-operative recovery and general fitness. Designed with expert input from hydrotherapists and veterinary professionals, our treadmill is equipped with a wide range of features that ensure seamless user experiences.

### Features

- MEDICAL-GRADE STAINLESS STEEL WALK-THROUGH DESIGN WITH ENTRY/EXIT DOORS
- TWO-STAGE SAFETY DOOR LATCH FOR STRAIGHT FORWARD OPERATION
- STRUCTURAL GLASS WITH ALL-ROUND PATIENT VISIBILITY
- SIDE PLATFORMS FOR THERAPIST
- ANTI-SLIP SURFACES ON CHAMBER AND RAMP
- REVERSIBLE BELT DIRECTION
- WATER DUMP VALVE ON CHAMBER
- POWERED INCLINE
- POWERED TREADMILL LIFT FOR EASY CLEANING
- HI-VIS END GUARDS FOR INCREASED SAFETY
- REMOTE SERVICE DIAGNOSTICS

- FLOOR LEVEL RAMPS TO ASSIST PATIENT ACCESS
- ADJUSTABLE CONTROLS POSITIONING
- CONTROL FROM PORTABLE DEVICES

## Optional Extras

- ALTERNATIVE DOOR SWING
- EXTENDED RAMPS
- THERAPIST SEAT
- DOG ISOLATION PLATE
- POOL-FED SYSTEM
- STAND-ALONE: IN-GROUND
- SIDE DECK