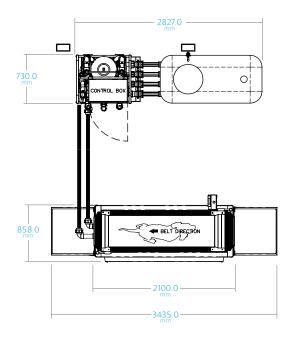

### **Technical Specifications**

| Maximum user load                                  | 90 kg (198 lbs) without buoyancy                     |
|----------------------------------------------------|------------------------------------------------------|
| Water depth range                                  | 0 mm to 600 mm (24'')                                |
| Speed range                                        | 0.2 - 12 kph (0.12 - 7.5 mph)                        |
| Fill/empty times                                   | Approx 2 minutes to max depth                        |
| Temperature range                                  | From ambient 40°C (104°F)                            |
| Treadmill dimensions (excluding display)           |                                                      |
| Excluding ramps                                    | L 2100 mm (83") x W 858 mm (34") x H 1265 mm (50")   |
| Including ramps                                    | L 3435 mm (135") x W 858 mm (34") x H 1265 mm (50")  |
| Complete system weight                             |                                                      |
| Dry                                                | 650 kg (1433 lbs)                                    |
| Full                                               | 2150 kg (4740 lbs)                                   |
| Capacity                                           | 1500 litres (330 gals, 396 US gals)                  |
| Max distance between treadmill and plant equipment | 8 m (314")                                           |
| Power                                              | 240V single phase 50 hz 16A (60 hz option available) |