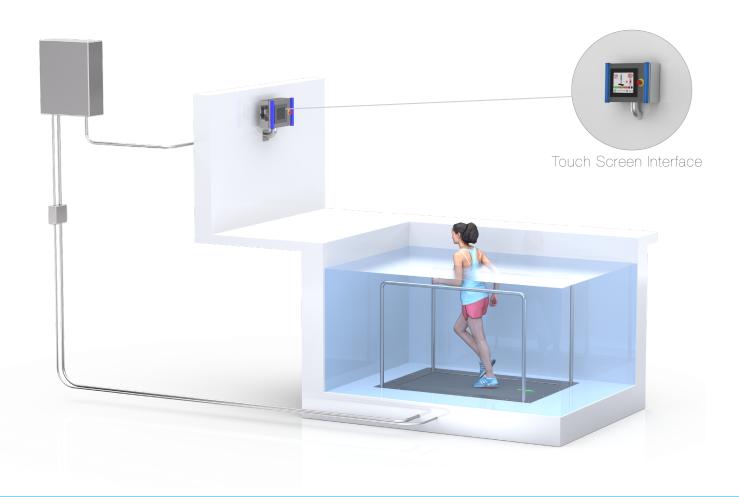

## FUSION Integrated

Treadmill integration into fixed and moving floor pools

Movable floor versions available. Please contact HYDRO PHYSIO for details

- [+] 10" TOUCH SCREEN POOLSIDE INTERFACE WITH REMOTE CONTROL (Includes pre-set treadmill speeds and pre-set and programmable function controls)
- [+] SITS FLUSH WITH POOL FLOOR
- [+] INTUITIVE CONTROLS

## OPTIONS

[+] REMOVABLE FRONT OR SIDE HANDRAILS

## TECHNICAL SPECIFICATION

| Maximum user load                                      | 250kg (Assuming 50% weight bearing in water)     |
|--------------------------------------------------------|--------------------------------------------------|
| Treadmill speed range                                  | 0.2 - 10kph (0.12 - 6.2mph)                      |
| Recommended water depth                                | 1.0 - 1.3m (39 - 51")                            |
| Treadmill pit dimensions                               | L 1750mm (69") x W 1200mm (47") x D 220mm (8.6") |
| Weight                                                 | 150kg (331 lbs)                                  |
| Training area                                          | L 1405mm (55") x W 855mm (34")                   |
| Max distance from main control panel to treadmill      | 10m (394")                                       |
| Max distance from main control panel to operator panel | 15m (590")                                       |
| Power (17V AC Drive)                                   | 220/240V single phase 50/60hz 16A                |