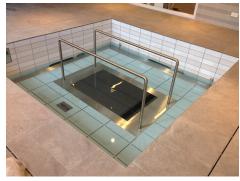

## FUSION Integrated

Treadmill integration into fixed and moving floor pools

Movable floor versions available. Please contact HYDRO PHYSIO for details

- [+] 10" TOUCH SCREEN POOLSIDE INTERFACE WITH REMOTE CONTROL (Includes pre-set treadmill speeds and pre-set and programmable function controls)
- [+] SITS FLUSH WITH POOL FLOOR
- [+] INTUITIVE CONTROLS

## TECHNICAL SPECIFICATION

| Maximum user load                                      | 250kg (Assuming 50% weight bearing in water)     |
|--------------------------------------------------------|--------------------------------------------------|
| Treadmill speed range                                  | 0.2 - 10kph (0.12 - 6.2mph)                      |
| Recommended water depth                                | 1.0 - 1.3m (39 - 51")                            |
| Treadmill pit dimensions                               | L 1750mm (69") x W 1200mm (47") x D 220mm (8.6") |
| Weight                                                 | 150kg (331 lbs)                                  |
| Training area                                          | L 1405mm (55") x W 855mm (34")                   |
| Max distance from main control panel to treadmill      | 10m (394")                                       |
| Max distance from main control panel to operator panel | 15m (590")                                       |
| Power (17V AC Drive)                                   | 220/240V single phase 50/60hz 16A                |