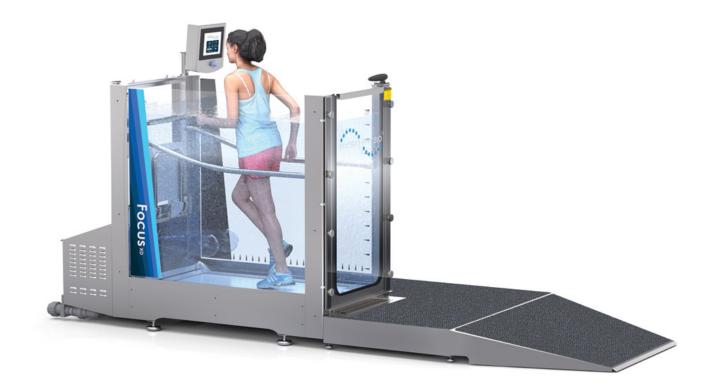

#### Elevating health, mobility & wellbeing worldwide

The FOCUS system includes a treadmill chamber with platform and ramp (as shown), plant equipment and a water storage tank (sited in separate plant room).

## FEATURES

- [+] LARGE OBSERVATION WINDOWS
- [+] 10" TOUCH SCREEN
- [+] DUAL SPEED RESISTANCE JETS
- [+] BLUE LED UNDERWATER LIGHTING
- [+] TREADMILL SYSTEM MONITORING
- [+] STAINLESS STEEL CONSTRUCTION
- [+] OUTWARD OPENING DOOR WITH PATENTED LATCH DEVICE