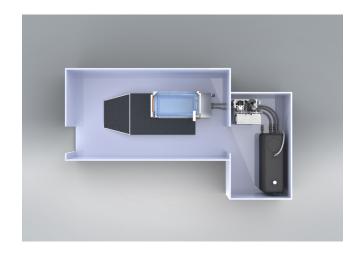

#### Elevating health, mobility & wellbeing worldwide

The FOCUS system includes a treadmill chamber with platform and ramp (as shown), plant equipment and a water storage tank (sited in separate plant room).