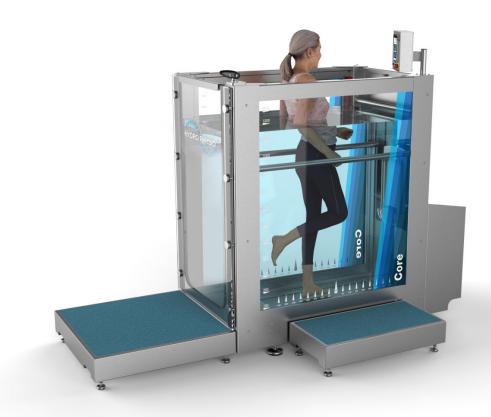

# ORE Trainer

# The Foundation for Aquatic Therapy

# FEATURES

- [+] LARGE OBSERVATION WINDOWS
- [+] 7" TOUCH SCREEN
- [+] INTUITIVE CONTROLS
- [+] STAINLESS STEEL CONSTRUCTION
- [+] OUTWARD OPENING DOOR WITH PATENTED LATCH DEVICE
- [+] STRIDE LENGTH INDICATORS
- [+] FOLD DOWN SEATING (130kg capacity)
- [+] UV FILTRATION
- [+] CHEMICAL FEEDER
- [+] 360° MONITORING
- [+] COMMERCIAL CARTRIDGE FILTRATION SYSTEM

#### OPTIONS

- [+] ADDITIONAL HANDRAILS (Removable)
- [+] HEAVY DUTY FOLD DOWN SEATING (200kg capacity)
- [+] NON SLIP SURFACE COLOUR OPTIONS
- [+] SIDE PLATFORMS FORMAT
- [+] ACCESS RAMP

### TECHNICAL SPECIFICATION

| Maximum user load                                | 250kg (550lbs) assuming 50% weight bearing in water |
|--------------------------------------------------|-----------------------------------------------------|
| Treadmill speed range                            | 0.5 - 10kph                                         |
| Water depth range                                | 0 - 1270mm (50")                                    |
| Temperature range                                | From ambient - 40°C (104°F)                         |
| Trainer dimensions (excluding display)           | L 1390mm (54.5") x W 860mm (34") x H 1630mm (64")   |
| Complete system weight                           | Dry - 920kg (2030 lbs)                              |
|                                                  | Full - 2370kg (5225 lbs)                            |
| Capacity                                         | 1450 litres (319 UK gals, 383 US gals)              |
| Max distance between treadmill & plant equipment | 10m (394")                                          |
| Fill/empty times                                 | Approx 2½ minutes to max depth                      |
| Power                                            | 400V 3 phase neutral & earth 50/60hz 40A per phase  |