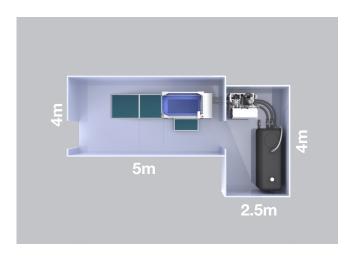

#### Installation requirements:

Ceiling height: 2.5m Door height: 2m Door width: 1m

Space required: 30m<sup>2</sup> Floor loading: 1250kg/m<sup>2</sup>