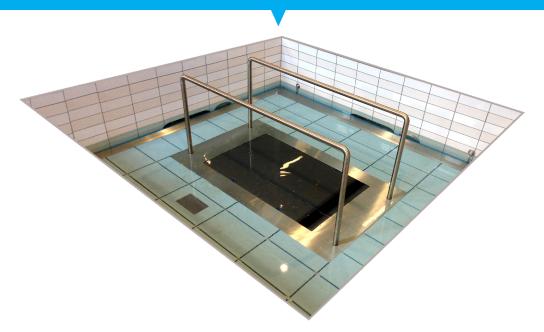

### OPTIONS

- [+] SECOND TOUCH SCREEN CONTROL
- [+] REMOVABLE FRONT OR SIDE HANDRAILS

### TECHNICAL SPECIFICATION

Speed range Treadmill pit dimensions Training area Recommended water depth Weight Max distance from main control panel to treadmill Max distance from main control panel to operator panel Power (17V AC Drive) Maximum load 0.2 - 11kph (0.12 - 7mph) L 1750mm (69") x W 1200mm (47") x D 220mm (8.6") L 1405mm (55") x W 855mm (34") 1.0 - 1.3m (39 - 51") 150kg (331 lbs) 10m (394") 15m (590") 220/240V single phase 50/60hz 16A 250kg (Assuming 50% weight bearing in water)