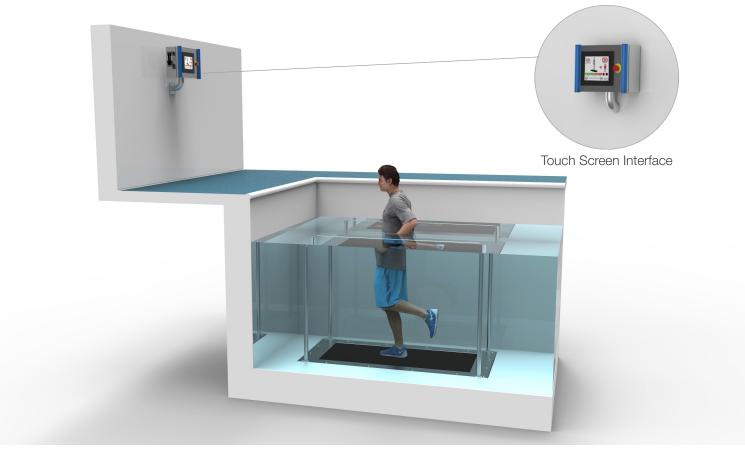

# FUSION Integrated

Tailored Pool Treadmill for Integration in New Build Pools

Equipment Features

Controls

Control

Belt Direction

Range

Additional Options

#### [+] 10" TOUCH SCREEN POOLSIDE INTERFACE WITH REMOTE CONTROL

- [+] PRE-SET TREADMILL SPEEDS
- [+] PRE-SET AND PROGRAMMABLE FUNCTION CONTROLS
- [+] SITS FLUSH WITH POOL FLOOR
- [+] REVERSIBLE BELT DIRECTION
- [+] TREADMILL SYSTEM MONITORING

### OPTIONS

- [+] SECOND TOUCH SCREEN CONTROL
- [+] REMOVABLE FRONT OR SIDE HANDRAILS