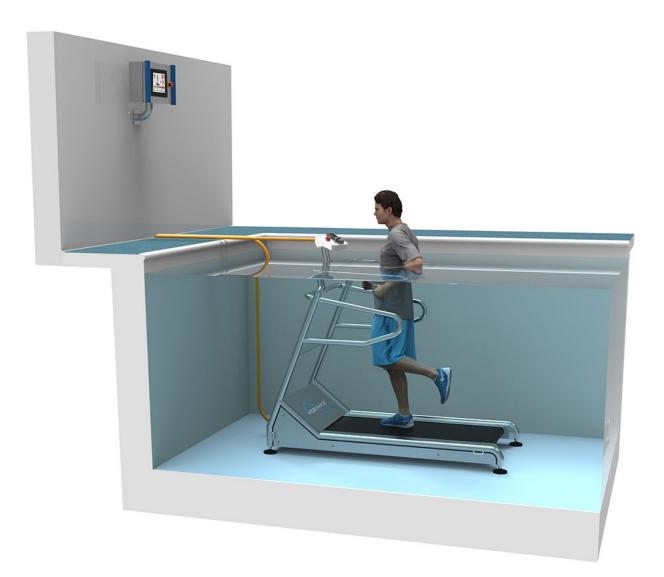

# FUSION Free Standing

Versatile Pool Treadmill for use in existing pools

## FEATURES

- [+] HANDRAILS TO FRONT AND SIDES
- [+] 10" TOUCH SCREEN POOLSIDE INTERFACE WITH REMOTE CONTROL (Includes enhanced treadmill system monitoring, pre-set treadmill speeds, pre-set and programmable function controls)
- [+] REVERSIBLE BELT DIRECTION
- [+] HEIGHT ADJUSTABLE FEET FOR LEVELLING
- [+] TREADMILL SYSTEM MONITORING

### TECHNICAL SPECIFICATION

Speed range Trainer dimensions (Including display) Training area Recommended water depth Height of treadmill belt from pool floor Weight Max distance from main control panel to treadmill Max distance from main control panel to operator panel Power (17V AC Drive) Maximum load 0.2 - 11kph (0.12 - 7mph) L 1750mm (69") x W 935mm (37") x H 1790mm (70.5") L 1215mm (48") x W 575mm (22.6") 1.0 - 1.3m (39 - 51") 150mm (5.9") 200kg (441 lbs) 10m (394") 15m (590") 220/240V single phase 50/60hz 16A 250kg (Assuming 50% weight bearing in water)