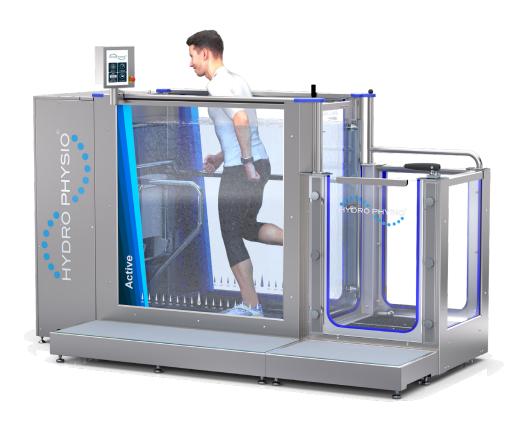

## ACTIVE Trainer Self Contained. Space Saving

### Elevating health, mobility & wellbeing worldwide

The ACTIVE Hydrotherapy Trainer includes a treadmill chamber, entrance foyer and integrated water management equipment.

#### **FEATURES**

- [+] SELF CONTAINED, SPACE SAVING DESIGN
- [+] LARGE OBSERVATION WINDOWS
- [+] 7" TOUCH SCREEN
- [+] INTUITIVE CONTROLS
- [+] STAINLESS STEEL CONSTRUCTION
- [+] OUTWARD OPENING FOYER DOOR WITH PATENTED LATCH DEVICE

- [+] STRIDE LENGTH INDICATORS
- [+] FOLD DOWN SEATING (130kg capacity)
- [+] OPERATOR PLATFORMS
- [+] UV FILTRATION
- [+] CHEMICAL FEEDER
- [+] COMMERCIAL CARTRIDGE FILTRATION SYSTEM