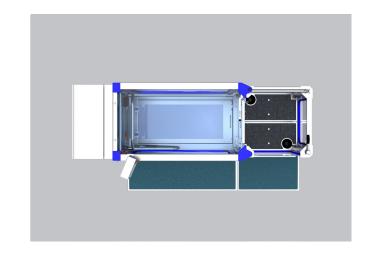

### Elevating health, mobility & wellbeing worldwide

The ACTIVE Hydrotherapy Trainer includes a treadmill chamber, entrance foyer and integrated water management equipment.

#### Installation requirements:

Ceiling height: 2.5m Floor loading: 1250kg/m<sup>2</sup>

Access door 1m wide x 2m high Suitable service connections

Call or email to get help planning your project with site surveys, layout design and installation.